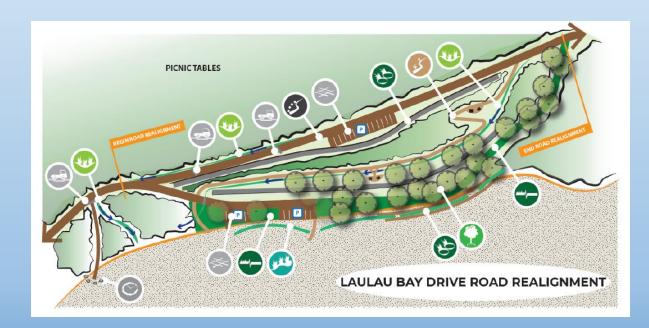

#### **4** Specific Actions

- LauLau Bay Drive and Shoreline Resiliency
  - Project
- 2. GapGap Road
  - Stabilization Project
- 3. Dive Site Green

Infrastructure Project

4. Unpaved Road and Driveway

Disconnection Projects (LauLau Bay Rd and Bentana Dr)

Laulau Bay Dr and Shoreline Resiliency Project

### Survey Steps (2)

Select location to see project overview.

Saipan Watershed Restoration Priorities 0 LauLau Bay Drive and Shoreline Resilie .. Find address or place LauLau Bay Drive and Shoreline Resiliency Project Realignment of road, native vegetation plantings, elevated vistas for picnic tables and hangout spots, and drainage control features to protect the road and beach pathways from erosive runoff. ¢ esri Earthstar Geographics | BECQ, Esri, © OpenStreetMap contributors, HERE, Gar

### Survey Steps (3)

Click the heart icon to register your vote.

0

Saipan Watershed Restoration Priorities LauLau Bay Drive and Shoreline Resilie .. Find address or place LauLau Bay Drive and Shoreline Resiliency Project Realignment of road, native vegetation plantings, elevated vistas for picnic tables and hangout spots, and drainage control features to protect the road and beach pathways from erosive runoff. ¢ esri hics | BECQ, Esri, © OpenStreetMap contributors