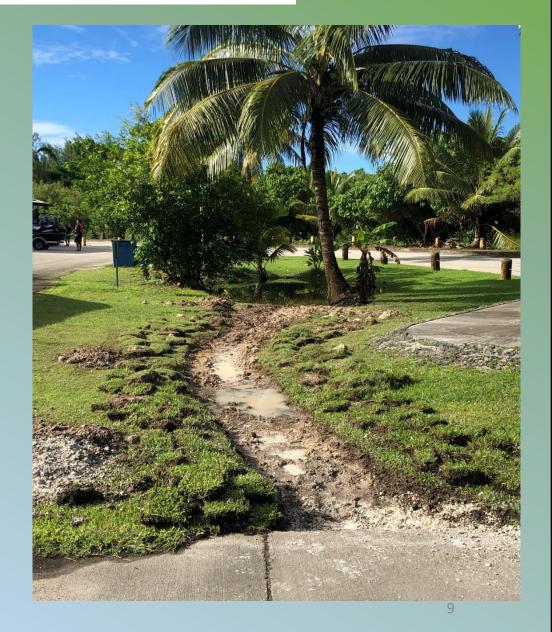

### New Raingardens – American Memorial Park

Work ongoing to retrofit bonding basin in front of DPS Boating Safety Building.

Trench will be lined with landscape plastic and sodded in order to move water off of adjacent sidewalk.