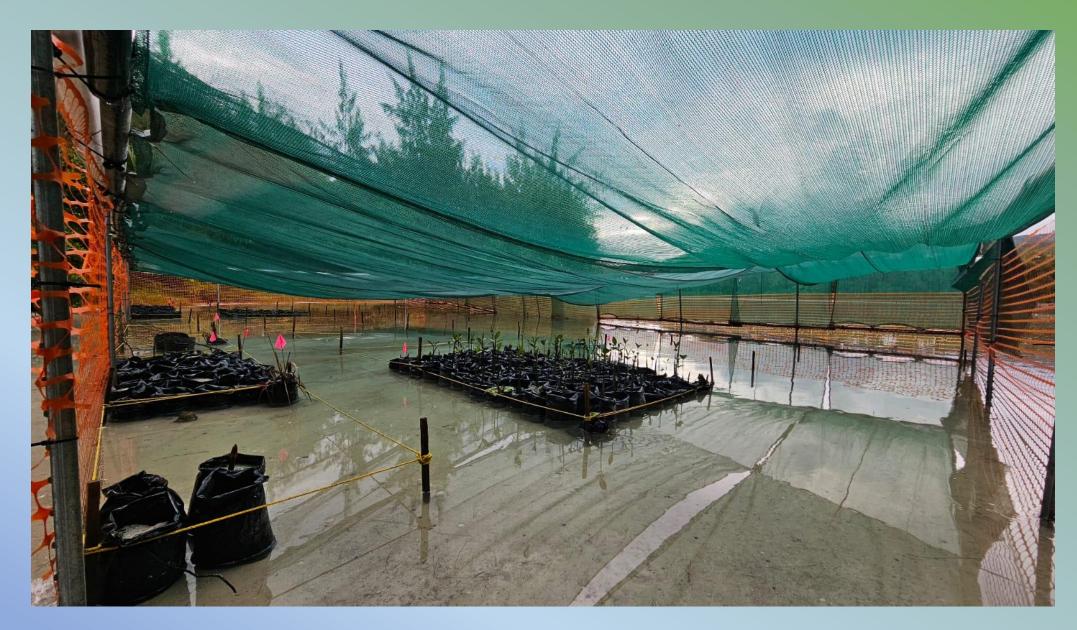

quality-andwatershed-management/watershed-working-group/ The Watershed Working Group is a network of partners involved in watersheds planning, project implementation, research, and education.

Includes members from local and federal government agencies, NGOs, community groups, and other interested parties.

Typically meets quarterly to discuss issues relating to watersheds, in order to pool knowledge and networks towards better management and collaboration.



#### Zak Williams (DCRM)

• Watershed Updates

#### Meeting Agenda

Robbie Green & Grant Tyler (PCRP)

• Coastal Habitat Restoration Project Priority Setting: Achugao & Laolao Bay Roundtable Discussion

• Member updates, concerns, opportunities, etc.

Closing



### Mangrove Nursery – Survived!





### Mangrove Nursery – Survived!



### AWMP & SFMP – PDAC Thursday

Saipan Fire Management Plan — 2021

#### Saipan, CNMI



G

#### New Raingardens – Tanapag Middle School

Second raingarden installed on campus in August with the help of DCRM's Summer Interns. > Native and medicinal plants.

### New Raingardens – American Memorial Park

Work ongoing to retrofit bonding basin in front of DPS Boating Safety Building.

Trench will be lined with landscape plastic and sodded in order to move water off of adjacent sidewalk.



### Ocean Guardian Schools – Tinian

Tinian Elementary School and Tinian High School awarded \$8,000 for developing environmental curriculum via the NOAA Ocean Guardian Program.

- Tinian Elementary School interested in naturescaping on their campus and improving stormwater infrastructure / rainwater col