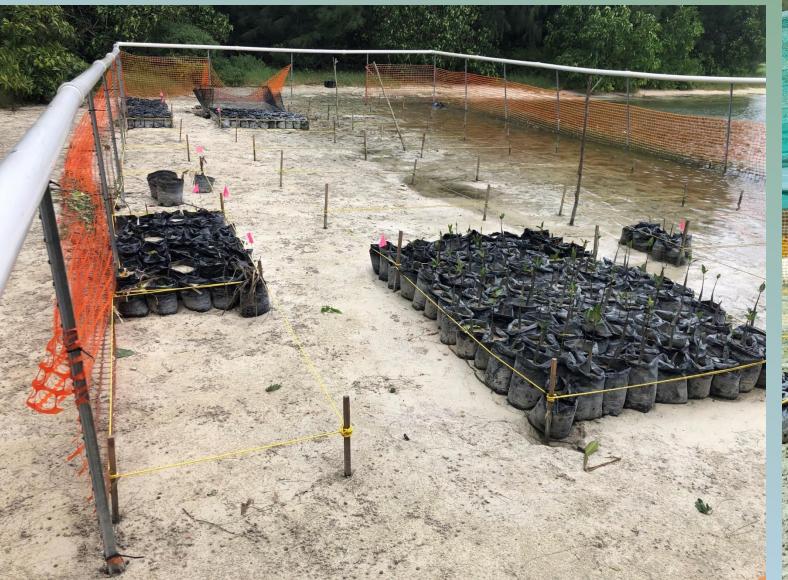

ttps://dcrm.gov.mp/our-programs/water-quality-andwatershed-management/watershed-working-group/ The Watershed Working Group is a network of partners involved in watersheds planning, project implementation, research, and education.

Includes members from local and federal government agencies, NGOs, community groups, and other interested parties.

Typically meets quarterly to discuss issues relating to watersheds, in order to pool knowledge and networks towards better management and collaboration.



#### Zak Williams (DCRM)

• Watershed Updates

#### Meeting Agenda

Robbie Green & Grant Tyler (PCRP)

• Coastal Habitat Restoration Project Priority Setting: Achugao & Laolao Bay Roundtable Discussion

• Member updates, concerns, opportunities, etc.

Closing



### Mangrove Nursery – Survived!





### Mangrove Nursery – Survived!



### AWMP & SFMP – PDAC Thursday

Saipan Fire Management Plan — 2021

#### Saipan, CNMI



G

#### New Raingardens – Tanapag Middle School

Second raingarden installed on campus in August with the help of DCRM's Summer Interns. > Native and medicinal plants.

### New Raingardens – American Memorial Park

Work ongoing to retrofit bonding basin in front of DPS Boating Safety Building.

Trench will be lined with landscape plastic and sodded in order to move water off of adjacent sidewalk.



### Ocean Guardian Schools – Tinian

Tinian Elementary School and Tinian High School awarded \$8,000 for developing environmental curriculum via the NOAA Ocean Guardian Program.

- Tinian Elementary School interested in naturescaping on their campus and improving sto