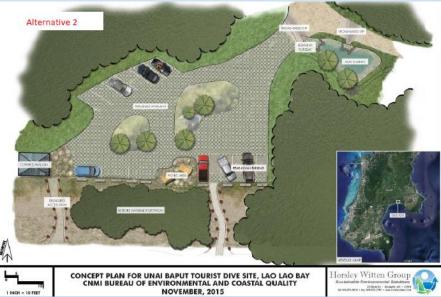

#### **4** Specific Actions

- LauLau Bay Drive and Shoreline Resiliency
  - Project
- 2. GapGap Road
  - Stabilization Project
- 3. Dive Site Green

Infrastructure Project

4. Unpaved Road and Driveway

Disconnection Projects (LauLau Bay Rd and Bentana Dr)

#### **Dive Site Green Infrastructure Project**

**Unpaved Road and Driveway Disconnection** 