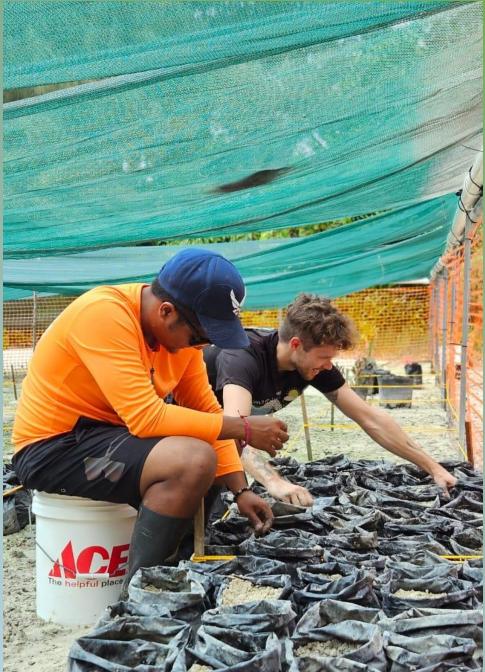

ps://dcrm.gov.mp/our-programs/water-quality-andwatershed-management/watershed-working-group/ The Watershed Working Group is a network of partners involved in watersheds planning, project implementation, research, and education.

Includes members from local and federal government agencies, NGOs, community groups, and other interested parties.

Typically meets quarterly to discuss issues relating to watersheds, in order to pool knowledge and networks towards better management and collaboration.



#### Zak Williams (DCRM)

• Watershed Updates

#### Meeting Agenda

Robbie Green & Grant Tyler (PCRP)

• Coastal Habitat Restoration Project Priority Setting: Achugao & Laolao Bay Roundtable Discussion

• Member updates, concerns, opportunities, etc.

Closing



### Mangrove Nursery – Survived!





### Mangrove Nursery – Survived!



### AWMP & SFMP – PDAC Thursday

Saipan Fire Management Plan — 2021

#### Saipan, CNMI



G

#### New Raingardens – Tanapag Middle School

Second raingarden installed on campus in August with the help of DCRM's Summer Interns. > Native and medicinal plants.

### New Raingardens – American Memorial Park

Work ongoing to retrofit bonding basin in front of DPS Boating Safety Building.

Trench will be lined with landscape plastic and sodded in order to move water off of adjacent sidewalk.



### Ocean Guardian Schools – Tinian

Tinian Elementary School and Tinian High School awarded \$8,000 for developing environmental curriculum via the NOAA Ocean Guardian Program.

- Tinian Elementary School interested in naturescaping on their campus and improving storm